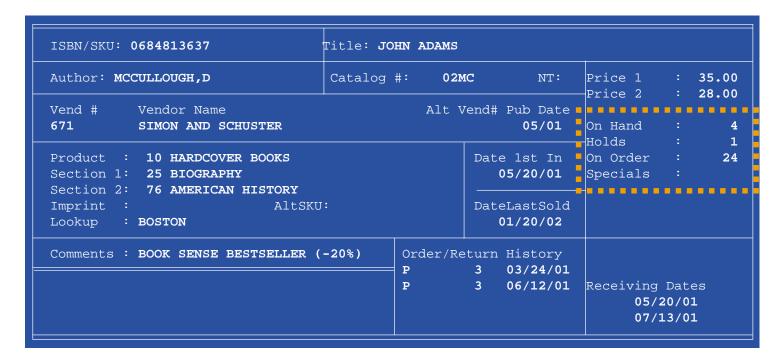

## **Customer Service Screen**

WordStock's new Customer Service screen is a simplified version of the Inventory File screen but displays more details than our Basic Inventory screen [illustrated below]. The key difference between the screens is that, unlike Inventory File, Customer Service does not display sales history details, such as the weekly breakdown.

Customer Service helps to streamline helping customers because it displays and groups together all of WordStock's various stock status indicators: the number of copies on hand, on hold, on order, and the number on special order—as highlighted above.